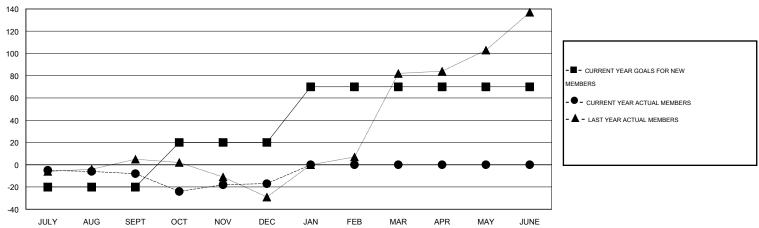

## LOCATION ROMANIA

GMT CA 4

| Clubs                 |                  |           |                  |                  | Members               |                    |                                     |                    |                  |  |
|-----------------------|------------------|-----------|------------------|------------------|-----------------------|--------------------|-------------------------------------|--------------------|------------------|--|
| RESULTS FOR 2016-2017 |                  |           |                  |                  | RESULTS FOR 2016-2017 |                    |                                     |                    |                  |  |
| QUARTER               | NEW CLUB<br>GOAL | NEW CLUBS | DROPPED<br>CLUBS | NET<br>GAIN/LOSS | QUARTER               | NEW MEMBER<br>GOAL | CHARTER AND<br>NEW MEMBERS<br>ADDED | DROPPED<br>MEMBERS | NET<br>GAIN/LOSS |  |
| JULY/AUG/SEPT         | 0                | 0         | 0                | 0                | JULY/AUG/SEPT         | -20                | 13                                  | 21                 | -8               |  |
| OCT/NOV/DEC           | 1                | 0         | 0                | 0                | OCT/NOV/DEC           | 40                 | 41                                  | 50                 | -9               |  |
| JAN/FEB/MAR           | 1                | 0         | 0                | 0                | JAN/FEB/MAR           | 50                 | 0                                   | 0                  | 0                |  |
| APR/MAY/JUNE          | 1                | 0         | 0                | 0                | APR/MAY/JUNE          | 0                  | 0                                   | 0                  | 0                |  |

#### GOALS AND ACTUAL MEMBERS CUMULATIVE

| DROPPED CLUBS: 0 |    | 17 CLUBS OF 65 ADDED 1 OR MORE<br>NEW MEMBERS | GENDER DISTRIBUTION  MALE 759 (57.81%) |              |     |
|------------------|----|-----------------------------------------------|----------------------------------------|--------------|-----|
| DROPPED MEMBERS  |    |                                               | FEMALE                                 | 554 (42.19%) |     |
| DECEASED         | 2  | CLICK HERE FOR HEALTH                         |                                        |              |     |
| CLUB CANCELLED   | 0  | CLICK HERE FOR HEALTH ASSESSMENT DATA         | FAMILY UNIT MEMBERS                    |              | 141 |
| OTHER            | 69 |                                               | HEAD OF HOUSEHOLD                      | 69           |     |
| TOTAL            | 71 |                                               | NON-HEAD OF HOUSEHOL                   | _D           | 72  |