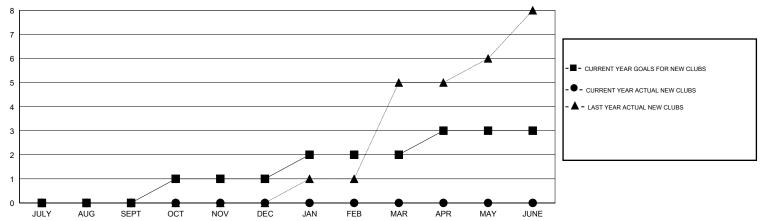

## LOCATION ROMANIA

GMT CA 4

| Clubs                 |                  |           |                  |                  | Members               |                    |                                     |                    |                  |  |
|-----------------------|------------------|-----------|------------------|------------------|-----------------------|--------------------|-------------------------------------|--------------------|------------------|--|
| RESULTS FOR 2016-2017 |                  |           |                  |                  | RESULTS FOR 2016-2017 |                    |                                     |                    |                  |  |
| QUARTER               | NEW CLUB<br>GOAL | NEW CLUBS | DROPPED<br>CLUBS | NET<br>GAIN/LOSS | QUARTER               | NEW MEMBER<br>GOAL | CHARTER AND<br>NEW MEMBERS<br>ADDED | DROPPED<br>MEMBERS | NET<br>GAIN/LOSS |  |
| JULY/AUG/SEPT         | 0                | 0         | 0                | 0                | JULY/AUG/SEPT         | -20                | 13                                  | 21                 | -8               |  |
| OCT/NOV/DEC           | 1                | 0         | 0                | 0                | OCT/NOV/DEC           | 40                 | 41                                  | 50                 | -9               |  |
| JAN/FEB/MAR           | 1                | 0         | 0                | 0                | JAN/FEB/MAR           | 50                 | 0                                   | 0                  | 0                |  |
| APR/MAY/JUNE          | 1                | 0         | 0                | 0                | APR/MAY/JUNE          | 0                  | 0                                   | 0                  | 0                |  |

### GOALS AND ACTUAL NEW CLUBS CUMULATIVE